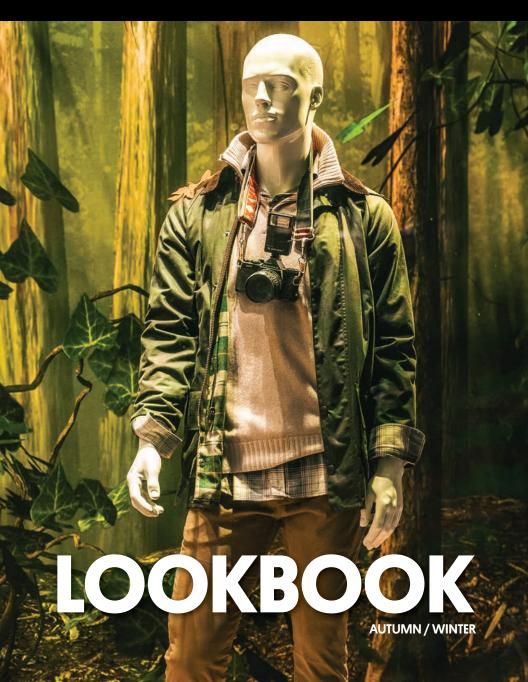

# DUGGERS

Make a statement



















SPEEDMASTER '57 Co-Axial Master Chronometer

#### A CLASSIC ICON RETURNS

With its unique Broad Arrow hands and tachymeter scale on the bezel, the Speedmaster '57 is emblematic of the first, revolutionary Speedmaster that was launched in 1957. For the latest update, OMEGA has lifted the vintage spirit to another level, with slimmer styling, extraordinary colour, and a Co-Axial Master Chronometer engine that takes precision to the next gear. This enduring watch is a front seat companion for George Clooney, and represents the original, timeless look of the Speedmaster line.







# THE NEW RANGE ROVER SV WE MAKE IT SPECIAL. YOU MAKE IT UNIQUE.





#### LAND ROVER HALIFAX

6031 LIVINGSTONE STREET, HALIFAX, NS 902 453 1233 • SALES@JLRHALIFAX.COM LANDROVERHALIFAX.COM