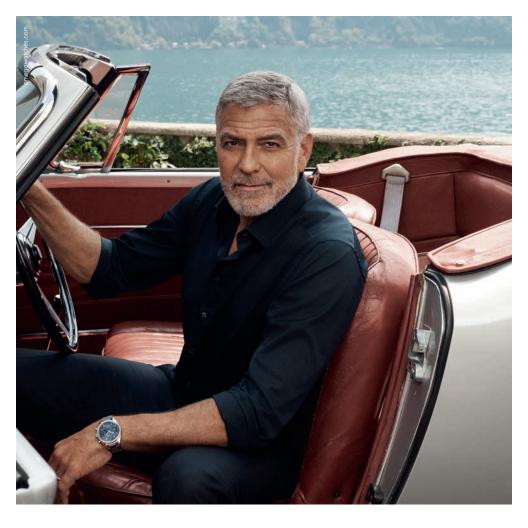

#### A CLASSIC ICON RETURNS

With its unique Broad Arrow hands and tachymeter scale on the bezel, the Speedmaster '57 is emblematic of the first, revolutionary Speedmaster that was launched in 1957. For the latest update, OMEGA has lifted the vintage spirit to another level, with slimmer styling, extraordinary colour, and a Co-Axial Master Chronometer engine that takes precision to the next gear. This enduring watch is a front seat companion for George Clooney, and represents the original, timeless look of the Speedmaster line.